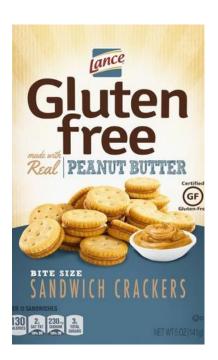

# Campbell's SNACKS

- Campbell's Snacks **Fastest Growing Peanut** Brands
- PB filled pretzel sales +800%
- Late July PB mini's sale +550%
- Lance gluten free PB crackers up +700%