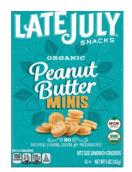

# Campbell's SNACKS

- Campbell's Snacks **Fastest Growing Peanut** Brands
- PB filled pretzel sales +800%
- Late July PB mini's sale +550%
- Lance gluten free PB crackers up +700%