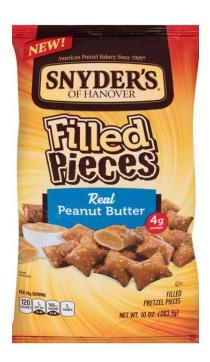

# Campbell's SNACKS

- Campbell's Snacks **Fastest Growing Peanut** Brands
- PB filled pretzel sales +800%
- Late July PB mini's sale +550%
- Lance gluten free PB crackers up +700%