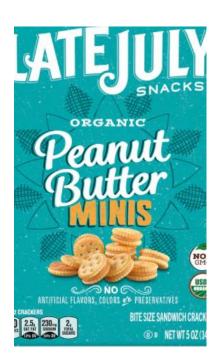

# Campbell's SNACKS

- Campbell's Snacks **Fastest Growing Peanut** Brands
- PB filled pretzel sales +800%
- Late July PB mini's sale +550%
- Lance gluten free PB crackers up +700%