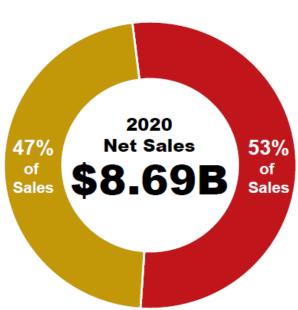

### CHRIS COLLINS

CAMPBELL'S AGRICULTURE PROCUREMENT

PEANUTS, TREE NUTS, TOMATOES, JUICE CONCENTRATES, FRUIT, SEED, ORGANICS, PUREES

CAMPBELL'S PACE COMMERCIAL HTTPS://YOUTU.BE/YVIRH-QT9EQ





#### TWO DIVISIONS WITH CLEAR ROLES



























#### AN INCREDIBLE JOURNEY OF TRANSFORMATION



## Campbells SNACKS





Campbells to close its manufacturing facility in Columbus, Georgia by Spring 2022. The plant currently employs 326 individuals in the production of candy, crackers, cookies, nuts and bars. The closure comes after a careful review of the Snacks division's manufacturing operations.

#### CREATED A SNACKING PORTFOLIO WITH ICONIC BRANDS













































# Campbell's SNACKS







- Campbell's Snacks **Fastest Growing Peanut** Brands
- PB filled pretzel sales +800%
- Late July PB mini's sale +550%
- Lance gluten free PB crackers up +700%

# Campbelli SNACKS